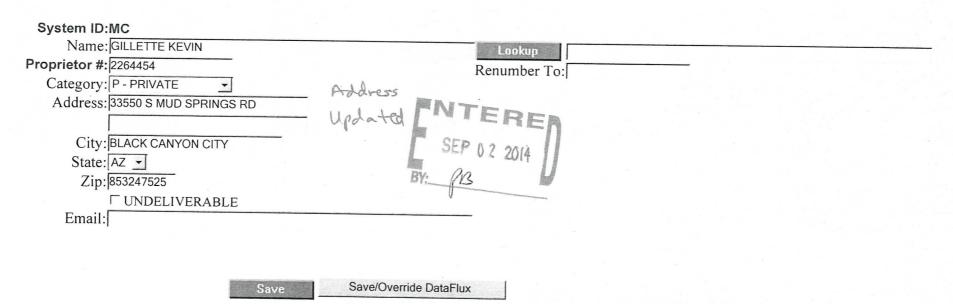

Box Number= AZ15066

Claim Begin-End: AMC401323-AMC401325

5 Annual Filings

Form 3830-2 (January 2017)

1. UNION JACK #11 2. UNION JACK #12

3. UNION JACK #20

#### UNITED STATES DEPARTMENT OF THE INTERIOR BUREAU OF LAND MANAGEMENT

405265

FORM APPROVED OMB NO. 1004-0114 Expires: January 31, 2020

BLM RECORDATION SERIAL NUMBER

T)

AMC #401323

AMC #401324

AMC #401325